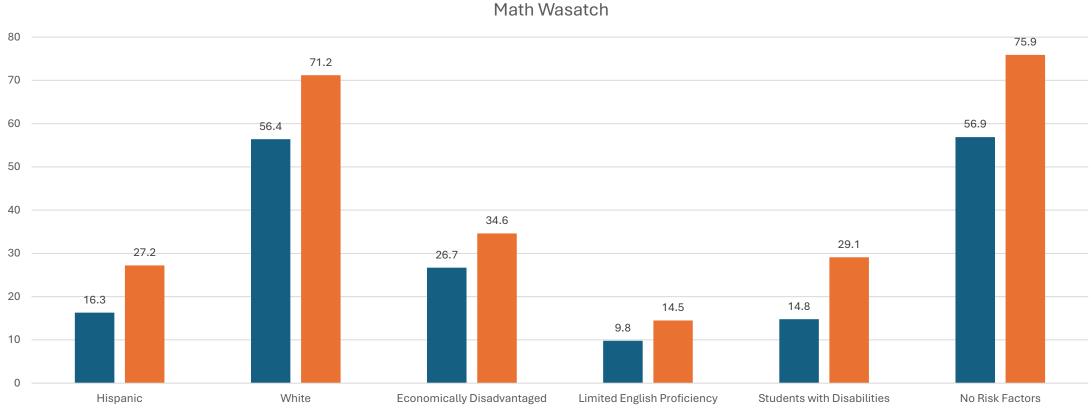

### Wasatch Achievement: NAEP and RISE

RISE data: Utah State Board of Education NAEP data: Education Recovery Scorecard.

### Change in Math Achievement by Percent FRPL in Utah Districts



- 0.0: Represents 2019, prepandemic, NAEP results
- Purple Line (Line of Best Fit): Represents the average performance – districts above this line are outperforming expectations for their FRPL level, while those below are underperforming.

## RISE Math Results by Sub-Group 2019-2024



2019 2024

#### Change in Reading Achievement by Percent FRPL in Utah Districts



- 0.0: Represents 2019, prepandemic, NAEP results
- Purple Line (Line of Best Fit): Represents the average performance – districts above this line are outperforming expectations for their FRPL level, while those below are underperforming.

# RISE ELA Results by Sub-Group 2019-2024



2019 2024