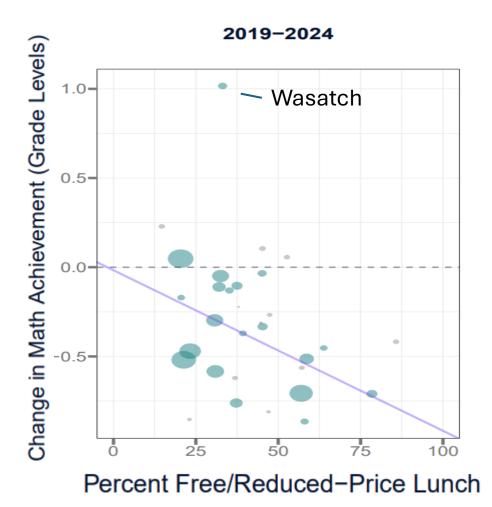

### Change in Math Achievement by Percent FRPL in Utah Districts

- 0.0: Represents 2019, prepandemic, NAEP results
- Purple Line (Line of Best Fit): Represents the average performance – districts above this line are outperforming expectations for their FRPL level, while those below are underperforming.