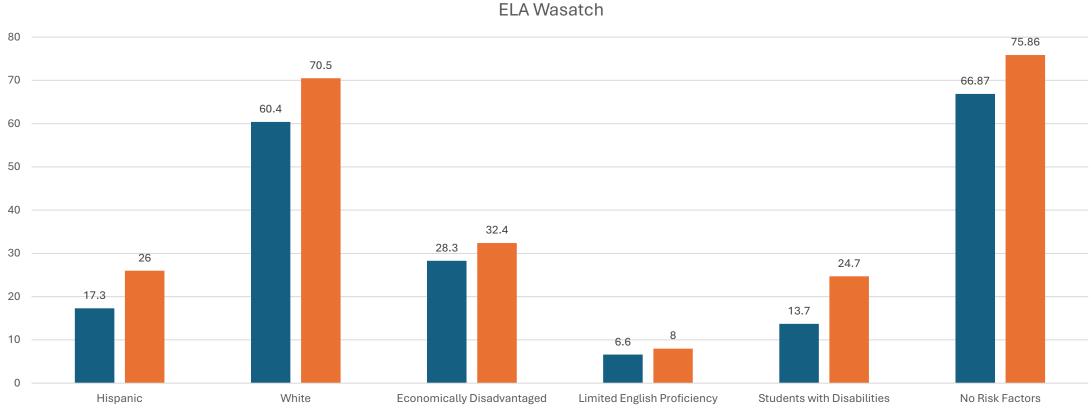

data: Utah State Board of Education NAEP data: Education Recovery Scorecard.

### Change in Math Achievement by Percent FRPL in Utah Districts



- 0.0: Represents 2019, prepandemic, NAEP results
- Purple Line (Line of Best Fit): Represents the average performance – districts above this line are outperforming expectations for their FRPL level, while those below are underperforming.

## RISE Math Results by Sub-Group 2019-2024



2019 2024

#### Change in Reading Achievement by Percent FRPL in Utah Districts



- 0.0: Represents 2019, prepandemic, NAEP results
- Purple Line (Line of Best Fit): Represents the average performance – districts above this line are outperforming expectations for their FRPL level, while those below are underperforming.

# RISE ELA Results by Sub-Group 2019-2024



2019 2024