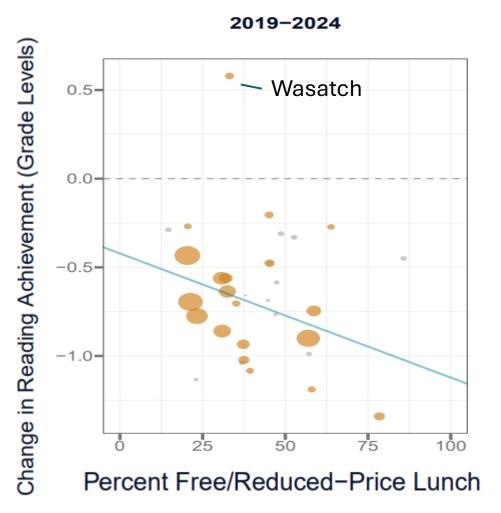

#### Change in Reading Achievement by Percent FRPL in Utah Districts

- 0.0: Represents 2019, prepandemic, NAEP results
- Purple Line (Line of Best Fit): Represents the average performance – districts above this line are outperforming expectations for their FRPL level, while those below are underperforming.